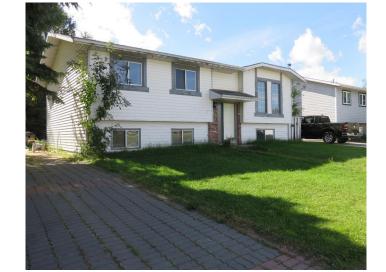

## \$249,900

3 Bedroom, 1.00 Bathroom, 1,190 sqft Residential on 0.15 Acres

NONE, Slave Lake, Alberta

WINNING COMBINATION! Affordable home with 3 bedrooms up with 3 bedrooms downstairs plus family room. Check it out

#### **Exterior**

Exterior Features Private Yard

Lot Description Back Yard, Lawn, Many Trees, Rectangular Lot, Treed

Roof Asphalt Shingle

Construction Wood Frame

Foundation Concrete