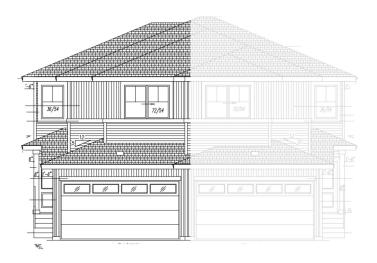

## \$459.000

3 Bedroom, 2.50 Bathroom, 1,630 sqft Single Family on 0.00 Acres

Hilldowns, Spruce Grove, AB

Introducing a beautifully crafted, brand new SIDE BY SIDE DUPLEX in the sought-after Hilldowns community of SPRUCE GROVE. Spanning nearly 1,630 sq. ft., this home offers an ATTACHED DOUBLE GARAGE and a SEPARATE SIDE ENTRANCE-TWO WINDOWS IN THE BASEMENT perfect for a future legal basement suite. The main floor features a bright open-concept layout with premium finishes and a versatile den. Upstairs, enjoy a spacious bonus room, THREE generously sized BEDROOMS, TWO FULL BATHROOMS, and a convenient laundry room. Thoughtfully designed for both style and function, this home is ideal for families or investors. Ready for JUNE POSSESSIONâ€"your opportunity to live and invest in comfort!

#### **Essential Information**

MLS® # E4430962 Price \$459,000

Bedrooms 3
Bathrooms 2.50
Full Baths 2
Half Baths 1

Square Footage 1,630 Acres 0.00 Year Built 2025

Type Single Family

Sub-Type Half Duplex

Style 2 Storey