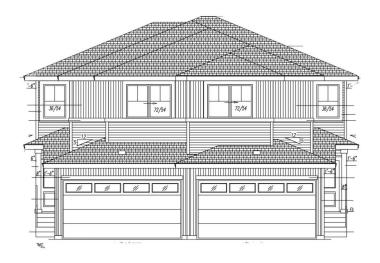

## \$459.000

3 Bedroom, 2.50 Bathroom, 1,630 sqft Single Family on 0.00 Acres

Hilldowns, Spruce Grove, AB

Introducing a beautifully crafted, brand new SIDE BY SIDE DUPLEX in the sought-after Hilldowns community of SPRUCE GROVE. Spanning nearly 1,630 sq. ft., this home offers an ATTACHED DOUBLE GARAGE and a SEPARATE SIDE ENTRANCE-TWO WINDOWS IN THE BASEMENT perfect for a future legal basement suite. The main floor features a bright open-concept layout with premium finishes and a versatile den. Upstairs, enjoy a spacious bonus room, THREE generously sized BEDROOMS, TWO FULL BATHROOMS, and a convenient laundry room. Thoughtfully designed for both style and function, this home is ideal for families or investors. Ready for JUNE POSSESSIONâ€"your opportunity to live and invest in comfort!

#### **Essential Information**

MLS® # E4430962 Price \$459,000

Bedrooms 3
Bathrooms 2.50
Full Baths 2
Half Baths 1

Square Footage 1,630 Acres 0.00 Year Built 2025

Type Single Family

Sub-Type Half Duplex

Style 2 Storey