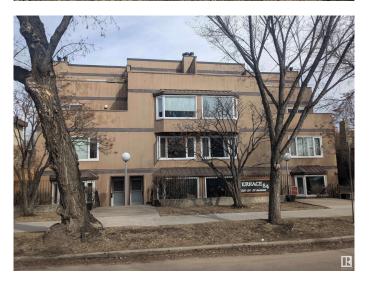

# \$275,000 - 10524 84 Avenue, Edmonton

MLS® #E4429570

#### \$275,000

2 Bedroom, 2.00 Bathroom, 1,232 sqft Condo / Townhouse on 0.00 Acres

Strathcona, Edmonton, AB

Unique 2 story condo in the heart of Strathcona. Great investment property being a few blocks from Whyte Avenue, U of A campus and other great amenities. Well maintained building and over 1200 sq foot unit. Large main floor with entrance in front and in rear. Wood burning fireplace in the living room, kitchen with island and pass through into the dining room. 2 piece bathroom to finish off main floor. Upstairs has 2 bedrooms, a 4 piece bathroom and big laundry/storage room. Primary bedroom is oversized with 2 double closets and bonus 2 piece ensuite. South facing unit across from a schoolyard and 2 outdoor parking stalls.

# **Community Information**

Address 10524 84 Avenue

Area Edmonton
Subdivision Strathcona
City Edmonton
County ALBERTA

Province AB

Postal Code T6E 2H4