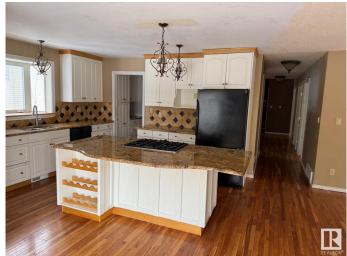

#### Interior

Interior Features ensuite bathroom

Appliances None

Heating Forced Air-2, Natural Gas

Stories 3

Has Basement Yes

Basement Full, Finished