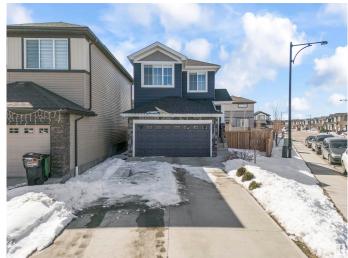

### \$549,000

3 Bedroom, 2.50 Bathroom, 1,640 sqft Single Family on 0.00 Acres

Chappelle Area, Edmonton, AB

Welcome to this well-maintained 3-bedroom, 2.5-bath home located in the desirable Chappelle community. Situated on a pie-shaped corner lot, this property offers extra outdoor space and privacy. The open-concept main floor features a modern kitchen, spacious living room, and plenty of natural light. Upstairs includes a primary suite with a walk-in closet and 4pc ensuite, plus two additional bedrooms and a full bath. Additional highlights include a separate side entrance to the basement, offering future suite potential, and an oversized driveway with parking for up to 4 vehicles. Close to parks, schools, shopping, and public transit.

#### **Exterior**

Exterior Wood, Vinyl

Exterior Features Airport Nearby, Corner Lot, Fenced, Landscaped, Public Transportation

Roof Asphalt Shingles

Construction Wood, Vinyl

Foundation Concrete Perimeter