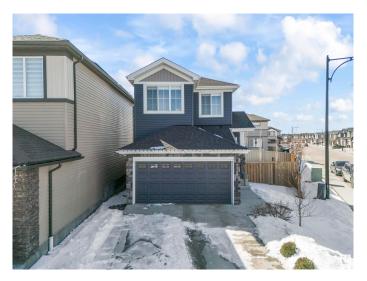

### \$549,000

3 Bedroom, 2.50 Bathroom, 1,640 sqft Single Family on 0.00 Acres

Chappelle Area, Edmonton, AB

Welcome to this well-maintained 3-bedroom, 2.5-bath home located in the desirable Chappelle community. Situated on a pie-shaped corner lot, this property offers extra outdoor space and privacy. The open-concept main floor features a modern kitchen, spacious living room, and plenty of natural light. Upstairs includes a primary suite with a walk-in closet and 4pc ensuite, plus two additional bedrooms and a full bath. Additional highlights include a separate side entrance to the basement, offering future suite potential, and an oversized driveway with parking for up to 4 vehicles. Close to parks, schools, shopping, and public transit.

#### **Exterior**

Exterior Wood, Vinyl

Exterior Features Airport Nearby, Corner Lot, Fenced, Landscaped, Public Transportation

Roof Asphalt Shingles

Construction Wood, Vinyl

Foundation Concrete Perimeter