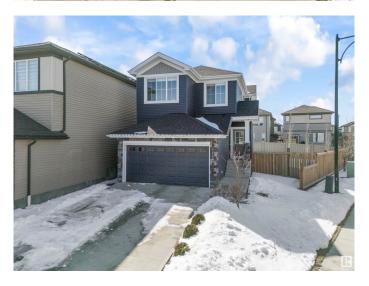

### \$549,000

3 Bedroom, 2.50 Bathroom, 1,640 sqft Single Family on 0.00 Acres

Chappelle Area, Edmonton, AB

Welcome to this well-maintained 3-bedroom, 2.5-bath home located in the desirable Chappelle community. Situated on a pie-shaped corner lot, this property offers extra outdoor space and privacy. The open-concept main floor features a modern kitchen, spacious living room, and plenty of natural light. Upstairs includes a primary suite with a walk-in closet and 4pc ensuite, plus two additional bedrooms and a full bath. Additional highlights include a separate side entrance to the basement, offering future suite potential, and an oversized driveway with parking for up to 4 vehicles. Close to parks, schools, shopping, and public transit.

#### **Exterior**

Exterior Wood, Vinyl

Exterior Features Airport Nearby, Corner Lot, Fenced, Landscaped, Public Transportation

Roof Asphalt Shingles

Construction Wood, Vinyl

Foundation Concrete Perimeter