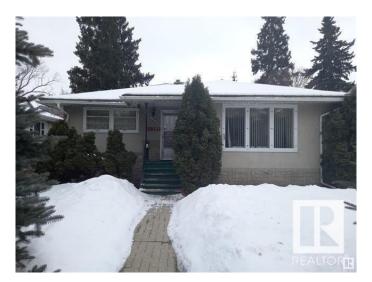

## \$659,900

1 Bedroom, 2.00 Bathroom, 967 sqft Single Family on 0.00 Acres

McKernan, Edmonton, AB

Investor alerts! A good bungalow with 50'x130' lot in the wonderful family neighbourhood of McKernan. This home is still in good shape for moving in. Excellent potential for this big lot. The current house has 2 bedroom, 2 bathrooms, good kitchen on the main floor and fully finished basement, fenced yard. Great location, close to all amenities, walking distance to University of Alberta, schools, shopping, 7 minutes walking to LRT station, good access to downtown core. Great buy with great potentials!