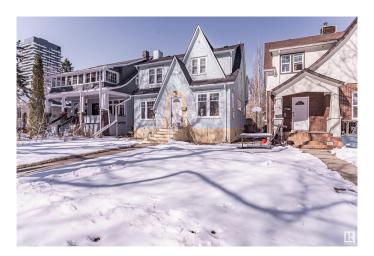

## \$599.900

5 Bedroom, 2.50 Bathroom, 1,418 sqft Single Family on 0.00 Acres

Garneau, Edmonton, AB

Welcome to 11008-85 Ave, a beautifully maintained residence nestled in a serene neighborhood of Garneau. Walking distance to U of A, Stollery Hospital and Whyte Avenue. Perfect for families and professionals alike. This inviting property boasts 5 spacious bedrooms and 3 bathrooms, offering ample space for comfortable living. Step inside to discover a bright and unique 1933 character home with plenty of light and space. Basement includes extra storage space, additional 5th bedroom and additional bathroom. Double detached garage is heated and insulated and the backyard is fully fenced. Roof was recently replaced and may operate as a rooming house. Previous income in years before was \$5150 per month.

Built in 1933

Year Built 1933

Type Single Family

Sub-Type Detached Single Family

Style 2 Storey
Status Active

#### **Exterior**

Exterior Wood, Stucco

Exterior Features Fenced, Landscaped, Playground Nearby, Schools, Shopping Nearby

Roof Asphalt Shingles

Construction Wood, Stucco

Foundation Concrete Perimeter