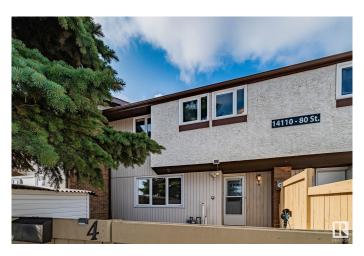

# \$139,900 - 4 14110 80 Street, Edmonton

MLS® #E4429026

### \$139.900

3 Bedroom, 1.00 Bathroom, 929 sqft Condo / Townhouse on 0.00 Acres

Kildare, Edmonton, AB

Welcome home to this charming and affordable 3-bedroom townhouse, ideal for first-time buyers, young couples, or small families. Tucked away in a quiet, family-friendly neighborhood, you're just minutes from Londonderry Mall, Northgate Centre, NAIT, schools, parks, and easy access to Yellowhead Trail. Inside, you'll find a bright and inviting layout with a spacious living area perfect for relaxing or hosting friends. The kitchen offers plenty of cabinet space and flows into a cozy dining nook. Upstairs, three comfortable bedrooms provide room to grow. The unfinished basement is full of potentialâ€"create your dream rec room, home gym, or hobby space. Outside, enjoy a low-maintenance front yard, one dedicated parking stall, and lots of street parking for guests. If you're searching for the perfect mix of value, space, and convenience, this home checks all the boxes.

## **Community Information**

Address 4 14110 80 Street

Area Edmonton
Subdivision Kildare
City Edmonton

County ALBERTA

Province AB

Postal Code T5C 1L6

#### **Exterior**

Exterior Wood, Stucco, Vinyl

Exterior Features Fenced, Flat Site, Low Maintenance Landscape, Playground Nearby,

Public Transportation, Schools, Shopping Nearby

Roof Asphalt Shingles

Construction Wood, Stucco, Vinyl Foundation Concrete Perimeter