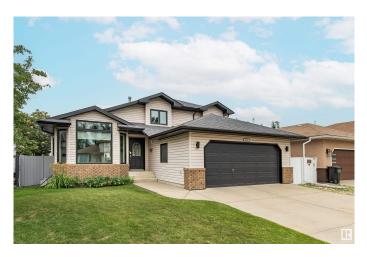

# \$575,000 - 9027 190 Street, Edmonton

MLS® #E4428937

#### \$575,000

5 Bedroom, 4.00 Bathroom, 1,432 sqft Single Family on 0.00 Acres

Belmead, Edmonton, AB

Immaculately maintained 2-storey split in a mature, family-friendly neighborhood! This bright, smoke-free, pet-free home offers over 2,100 sq. ft. of living space, 5 bedrooms, and 4 full baths. The main floor boasts a vaulted-ceiling living/dining room, an updated kitchen with white cabinetry, quartz counters, and a sunny breakfast nook overlooking the family room with a cozy gas fireplace. The lower level features a bedroom/den, laundry, a 3-piece bath, and access to the double attached garage. Upstairs, the primary suite includes a 4-piece ensuite and walk-in closet, plus 2 more spacious bedrooms and another 4-piece bath. Upgrades include newer windows (upstairs & front room), 50-year Malarkey Legacy shingles, newer soffit/fascia/eaves, newer hot water tank, Nest thermostat, AC, flooring, and a fully renovated basement with upgraded underlayâ€"all within 5 years. Enjoy a beautifully landscaped yard with a composite deck (7 years) and a newer shed. Move-in ready with immediate possession!