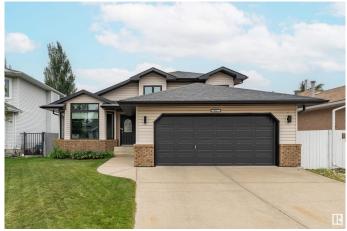

# \$575,000 - 9027 190 Street, Edmonton

MLS® #E4428937

#### \$575,000

5 Bedroom, 4.00 Bathroom, 1,432 sqft Single Family on 0.00 Acres

Belmead, Edmonton, AB

Immaculately maintained 2-storey split in a mature, family-friendly neighborhood! This bright, smoke-free, pet-free home offers over 2,100 sq. ft. of living space, 5 bedrooms, and 4 full baths. The main floor boasts a vaulted-ceiling living/dining room, an updated kitchen with white cabinetry, quartz counters, and a sunny breakfast nook overlooking the family room with a cozy gas fireplace. The lower level features a bedroom/den, laundry, a 3-piece bath, and access to the double attached garage. Upstairs, the primary suite includes a 4-piece ensuite and walk-in closet, plus 2 more spacious bedrooms and another 4-piece bath. Upgrades include newer windows (upstairs & front room), 50-year Malarkey Legacy shingles, newer soffit/fascia/eaves, newer hot water tank, Nest thermostat, AC, flooring, and a fully renovated basement with upgraded underlayâ€"all within 5 years. Enjoy a beautifully landscaped yard with a composite deck (7 years) and a newer shed. Move-in ready with immediate possession!