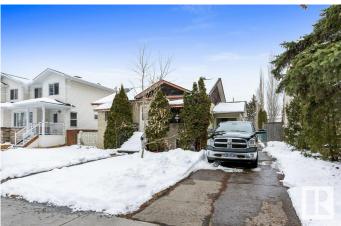

#### \$315,000

3 Bedroom, 2.00 Bathroom, 816 sqft Single Family on 0.00 Acres

Prince Charles, Edmonton, AB

ATTENTION INVESTORS! Redevelopment opportunity on this 50X140 lot zoned RF3 in the central neighbourhood of Prince Charles. Long term owner, huge 655m2 lot with one of a kind massive triple OVERSIZED garage/shop. Former auto business was run in the garage - Loaded with potential. Just minutes to Downtown, NAIT, Macewan, parks & shopping. So many options  $\hat{a} \in$  build new or renovate. Note: Property  $\hat{a} \in$  cosold as-is. $\hat{a} \in$ 

#### Amenities

| Amenities | See Remarks            |
|-----------|------------------------|
| Parking   | Triple Garage Detached |