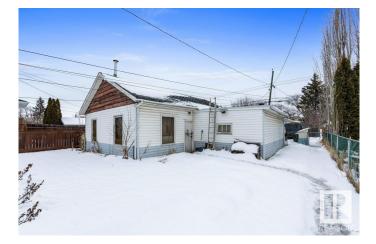

#### \$315,000

3 Bedroom, 2.00 Bathroom, 816 sqft Single Family on 0.00 Acres

Prince Charles, Edmonton, AB

ATTENTION INVESTORS! Redevelopment opportunity on this 50X140 lot zoned RF3 in the central neighbourhood of Prince Charles. Long term owner, huge 655m2 lot with one of a kind massive triple OVERSIZED garage/shop. Former auto business was run in the garage - Loaded with potential. Just minutes to Downtown, NAIT, Macewan, parks & shopping. So many options  $\hat{a} \in$  build new or renovate. Note: Property  $\hat{a} \in$  cosold as-is. $\hat{a} \in$ 

## Exterior

| Exterior          | Wood, See Remarks  |
|-------------------|--------------------|
| Exterior Features | Back Lane          |
| Roof              | Asphalt Shingles   |
| Construction      | Wood, See Remarks  |
| Foundation        | Concrete Perimeter |