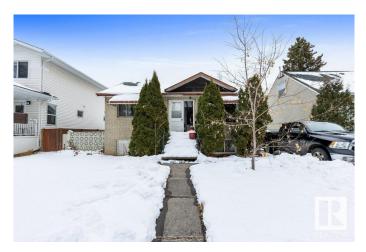

#### \$315,000

3 Bedroom, 2.00 Bathroom, 816 sqft Single Family on 0.00 Acres

Prince Charles, Edmonton, AB

ATTENTION INVESTORS! Redevelopment opportunity on this 50X140 lot zoned RF3 in the central neighbourhood of Prince Charles. Long term owner, huge 655m2 lot with one of a kind massive triple OVERSIZED garage/shop. Former auto business was run in the garage - Loaded with potential. Just minutes to Downtown, NAIT, Macewan, parks & shopping. So many options  $\hat{a} \in$  build new or renovate. Note: Property  $\hat{a} \in$  cosold as-is. $\hat{a} \in$ 

Built in 1949