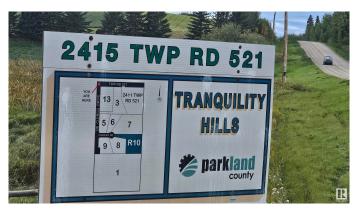

# **Community Information**

Address 2415 Twp Road 521

Area Rural Parkland County

Subdivision Tranquility Hills

City Rural Parkland County

County ALBERTA

Province AB

Postal Code T0E 0H0

# \$249,000

1 Bedroom, 1.00 Bathroom, 1,184 sqft Rural on 2.40 Acres

Tranquility Hills, Rural Parkland County, AB

2.4 ACRES OF OPEN LAND W/ FOREST SURROUNDING, PERFECT TO BUILD A **NEW HOME ON! TRANQUILITY HILLS 1** MILE FROM FABULOUS WEEKEND ESTATES!! AT JACKFISH LAKE! THIS 1100 + SQFT 4 SEASON BUNGALOW OFFERS SPACIOUS KITCHEN AND DINING AREA. HUGE LIVING ROOM W/ WOOD BURNING STOVE 4 PCE BATHROOM, NEWER WELL & OLDER CISTERN REMAIN, JUST A BEAUTIFUL AMAZING PICTURESQUE DRIVEWAY! NEWER FURNACE. JACKFISH LAKE IS A DEEP CLEAN LAKE OFFERS BOATING, FISHING OF ALL KINDS WATER **ACTIVITES. MINUTES FROM SPRUCE GROVE AND STONY PLAIN. 40 MINUTES** FROM EDMONTON. SCHOOL IS APPROXIMATELY 8KM AWAY, BUS ACCESS. POPULAR YEAR-ROUND RECREATION AREA. RV PARKING **GALORE! BRING OFFERS** 