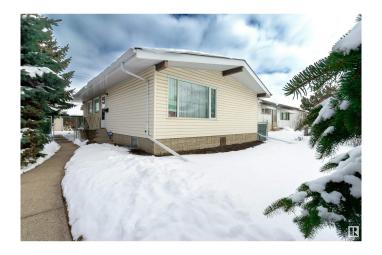

## \$379,900

4 Bedroom, 3.00 Bathroom, 1,143 sqft Single Family on 0.14 Acres

Belvedere, Edmonton, Alberta

Awesome raised bungalow on quiet street close to schools, parks and public transportation. Vinyl siding & windows plus aluminum soffits & facia outside and newer hi-eff furnace with power humidifier & hot water tank are some of the significant upgrades in this lovely family home. 3+1 bedroom and 2.5 baths including an ensuite off the primary bedroom make this home ideal for the growing family. Stunning vaulted cedar ceilings, oversized windows, built-in shelving and hardwood floors make for a unique and impressive presentation. Oak peninsula kitchen with built-in appliances opens to a large bright dining area. Separate entry to basement offers potential for future in-law suite option. Finished basement has a cozy family room, huge rec room, 4th bedroom and a 3 pc bath. Spacious fenced yard. Heated and insulated oversized garage with workshop area and RV or additional parking in the back plus ample street parking on the avenue available. (id:36535)