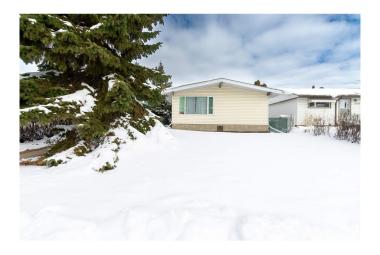

## \$379,900

4 Bedroom, 3.00 Bathroom, 1,143 sqft Single Family on 0.14 Acres

Belvedere, Edmonton, Alberta

Awesome raised bungalow on quiet street close to schools, parks and public transportation. Vinyl siding & windows plus aluminum soffits & facia outside and newer hi-eff furnace with power humidifier & hot water tank are some of the significant upgrades in this lovely family home. 3+1 bedroom and 2.5 baths including an ensuite off the primary bedroom make this home ideal for the growing family. Stunning vaulted cedar ceilings, oversized windows, built-in shelving and hardwood floors make for a unique and impressive presentation. Oak peninsula kitchen with built-in appliances opens to a large bright dining area. Separate entry to basement offers potential for future in-law suite option. Finished basement has a cozy family room, huge rec room, 4th bedroom and a 3 pc bath. Spacious fenced yard. Heated and insulated oversized garage with workshop area and RV or additional parking in the back plus ample street parking on the avenue available. (id:36535)

Style Raised bungalow