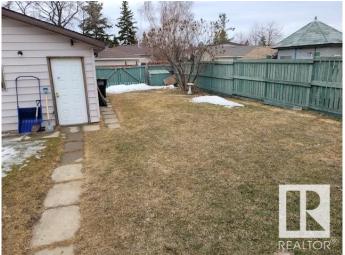

### \$439,900

3 Bedroom, 1.50 Bathroom, 1,103 sqft Single Family on 0.00 Acres

Menisa, Edmonton, AB

Gorgeous 2 level split. Honey Cherry Laminate on main floor. Enjoy the winters in the inviting living room with park view and wood-burning fireplace. Sunny dining area is expandable for special occasions. Eat-in style kitchen overlooks backyard featuring a 24'x24' double insulated garage. Fenced yard has an RV gate, firepit. Huge family room in basement has office/computer area. Finished laundry room has 2 piece bath and cabinets. Lots of storage in the crawl space under the main level and could double as play area for the little ones. Energy savings are substantial with Durabuilt triple glaze windows throughout the home. Sit on your front deck or back patio around the firepit and enjoy the good life!

## **Exterior**

Exterior Wood, Stucco, Vinyl

Exterior Features Back Lane, Fenced, Landscaped, Playground Nearby, Public

Transportation, Schools, Shopping Nearby

Roof Asphalt Shingles

Construction Wood, Stucco, Vinyl Foundation Concrete Perimeter