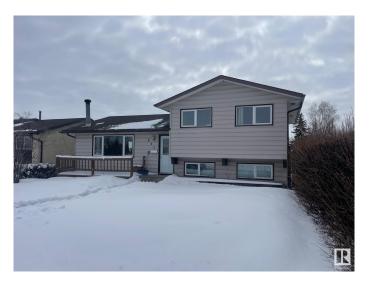

### \$439,900

3 Bedroom, 1.50 Bathroom, 1,103 sqft Single Family on 0.00 Acres

Menisa, Edmonton, AB

Gorgeous 2 level split. Honey Cherry Laminate on main floor. Enjoy the winters in the inviting living room with park view and wood-burning fireplace. Sunny dining area is expandable for special occasions. Eat-in style kitchen overlooks backyard featuring a 24'x24' double insulated garage. Fenced yard has an RV gate, firepit. Huge family room in basement has office/computer area. Finished laundry room has 2 piece bath and cabinets. Lots of storage in the crawl space under the main level and could double as play area for the little ones. Energy savings are substantial with Durabuilt triple glaze windows throughout the home. Sit on your front deck or back patio around the firepit and enjoy the good life!

#### **Essential Information**

MLS® # E4428242 Price \$439,900

Bedrooms 3

Bathrooms 1.50

Full Baths 1

Half Baths 1

Square Footage 1,103

Acres 0.00

Year Built 1977

Type Single Family

Sub-Type Detached Single Family

Style 2 Storey Split

Status Active