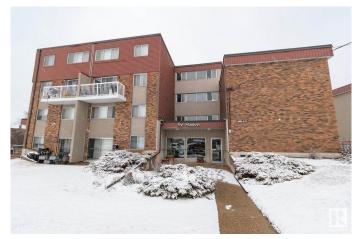

# \$99,900 - 106 4503 51 Street, Leduc

MLS® #E4428240

## **Exterior**

Exterior Wood, Brick

Exterior Features Landscaped, Playground Nearby, Public Transportation, Schools,

**Shopping Nearby** 

Roof Asphalt Shingles

Construction Wood, Brick

Foundation Concrete Perimeter