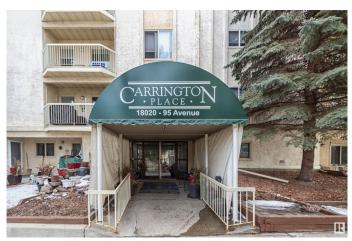

## \$155,900

2 Bedroom, 2.00 Bathroom, 1,067 sqft Condo / Townhouse on 0.00 Acres

La Perle, Edmonton, AB

Welcome to this top-floor 2-bed, 2-bath condo in La Perle! Offering 1,067 sqft of stylish living, this unit features air conditioning and modern upgrades, including tile flooring, upgraded countertops, and stainless steel appliances. The spacious layout is perfect for comfortable living, with a bright living area and a private balcony. Enjoy fantastic building amenities like an indoor pool, hot tub, sauna, and exercise room. Tenant-occupied with a tenant who would love to stay, making this a fantastic investment opportunity! Conveniently located near West Edmonton Mall, transit, and major routes. Don't miss out!

| Status                                                                      | Active                                                                                                                                    |
|-----------------------------------------------------------------------------|-------------------------------------------------------------------------------------------------------------------------------------------|
| Community Information                                                       |                                                                                                                                           |
| Address<br>Area<br>Subdivision<br>City<br>County<br>Province<br>Postal Code | 405 18020 95 Avenue<br>Edmonton<br>Edmonton<br>ALBERTA<br>AB<br>T5T 6B2                                                                   |
| Amenities                                                                   |                                                                                                                                           |
| Amenities                                                                   | Off Street Parking, Air Conditioner, Deck, Exercise Room, Hot Tub, No Smoking Home, Parking-Visitor, Pool-Indoor                          |
| Parking                                                                     | Stall                                                                                                                                     |
| Has Pool                                                                    | Yes                                                                                                                                       |
| Interior                                                                    |                                                                                                                                           |
| Interior Features                                                           | ensuite bathroom                                                                                                                          |
| Appliances<br>Heating                                                       | Air Conditioning-Central, Dishwasher-Built-In, Dryer, Refrigerator,<br>Stove-Electric, Washer, Window Coverings<br>Hot Water, Natural Gas |
| # of Stories                                                                | 4                                                                                                                                         |
| Stories                                                                     | 1                                                                                                                                         |
| Has Basement                                                                | Yes                                                                                                                                       |
| Basement                                                                    | None, No Basement                                                                                                                         |
| Exterior                                                                    |                                                                                                                                           |
| Exterior<br>Exterior Features<br>Roof<br>Construction<br>Foundation         | Wood, Stucco<br>Landscaped, Shopping Nearby<br>Asphalt Shingles<br>Wood, Stucco<br>Concrete Perimeter                                     |
| Additional Information                                                      |                                                                                                                                           |
| Date Listed<br>Days on Market<br>Zoning<br>Condo Fee                        | March 28th, 2025<br>7<br>Zone 20<br>\$583                                                                                                 |