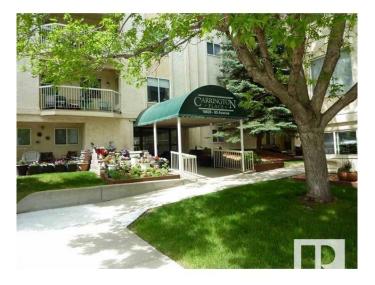

## \$155,900

2 Bedroom, 2.00 Bathroom, 1,067 sqft Condo / Townhouse on 0.00 Acres

La Perle, Edmonton, AB

Welcome to this top-floor 2-bed, 2-bath condo in La Perle! Offering 1,067 sqft of stylish living, this unit features air conditioning and modern upgrades, including tile flooring, upgraded countertops, and stainless steel appliances. The spacious layout is perfect for comfortable living, with a bright living area and a private balcony. Enjoy fantastic building amenities like an indoor pool, hot tub, sauna, and exercise room. Tenant-occupied with a tenant who would love to stay, making this a fantastic investment opportunity! Conveniently located near West Edmonton Mall, transit, and major routes. Don't miss out!

| Status                                                                      | Active                                                                                                                                    |
|-----------------------------------------------------------------------------|-------------------------------------------------------------------------------------------------------------------------------------------|
| Community Information                                                       |                                                                                                                                           |
| Address<br>Area<br>Subdivision<br>City<br>County<br>Province<br>Postal Code | 405 18020 95 Avenue<br>Edmonton<br>Edmonton<br>ALBERTA<br>AB<br>T5T 6B2                                                                   |
| Amenities                                                                   |                                                                                                                                           |
| Amenities                                                                   | Off Street Parking, Air Conditioner, Deck, Exercise Room, Hot Tub, No Smoking Home, Parking-Visitor, Pool-Indoor                          |
| Parking                                                                     | Stall                                                                                                                                     |
| Has Pool                                                                    | Yes                                                                                                                                       |
| Interior                                                                    |                                                                                                                                           |
| Interior Features                                                           | ensuite bathroom                                                                                                                          |
| Appliances<br>Heating                                                       | Air Conditioning-Central, Dishwasher-Built-In, Dryer, Refrigerator,<br>Stove-Electric, Washer, Window Coverings<br>Hot Water, Natural Gas |
| # of Stories                                                                | 4                                                                                                                                         |
| Stories                                                                     | 1                                                                                                                                         |
| Has Basement                                                                | Yes                                                                                                                                       |
| Basement                                                                    | None, No Basement                                                                                                                         |
| Exterior                                                                    |                                                                                                                                           |
| Exterior<br>Exterior Features<br>Roof<br>Construction<br>Foundation         | Wood, Stucco<br>Landscaped, Shopping Nearby<br>Asphalt Shingles<br>Wood, Stucco<br>Concrete Perimeter                                     |
| Additional Information                                                      |                                                                                                                                           |
| Date Listed<br>Days on Market<br>Zoning<br>Condo Fee                        | March 28th, 2025<br>7<br>Zone 20<br>\$583                                                                                                 |