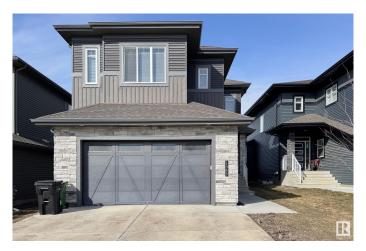

### \$679,800

4 Bedroom, 3.00 Bathroom, 2,406 sqft Single Family on 0.00 Acres

Walker, Edmonton, AB

Quick Possession!!! Immaculate Home This Executive-style home boasts over 2,400 sq. ft. of thoughtfully designed living space across two storeys. Its open-concept floor plan is ideal for modern family living, offering a total of four bedroomsâ€"including one on the main floorâ€"plus three upstairs. With a full bath on the main level, a full bath upstairs, and a luxurious 5-piece en-suite, comfort and convenience are built right in.Blending contemporary style with functional design! Large deck, and fenced yard

#### **Exterior**

Exterior Wood, Stone, Vinyl

Exterior Features Fenced, Flat Site, Landscaped, Playground Nearby, Public

Transportation, Schools, Shopping Nearby

Roof Asphalt Shingles

Construction Wood, Stone, Vinyl