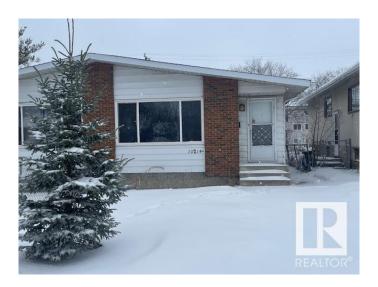

# \$329,900 - 10214 155 Street, Edmonton

MLS® #E4427840

### \$329,900

4 Bedroom, 2.50 Bathroom, 1,035 sqft Single Family on 0.00 Acres

Canora, Edmonton, AB

This property features a separate entrance to the basement, two kitchens, and a versatile layout with three bedrooms upstairs and one in the basement. The updated main floor boasts vinyl flooring, modern white shaker cabinets, and quartz countertops. The master suite includes a private 2-piece ensuite and a walk-through closet. The basement offers a spacious living area, a second kitchen, a bedroom, a laundry room, and a full bathroomâ€"perfect for added rental income or an in-law suite. The property also includes a nicely sized yard with a shed and back-alley parking. Located in a great area near various amenities, the river valley, and with quick access to downtown, this property is ideal for investors!

# **Community Information**

Address 10214 155 Street

Area Edmonton

Subdivision Canora

City Edmonton

County ALBERTA

Province AB

Postal Code T5P 2L7