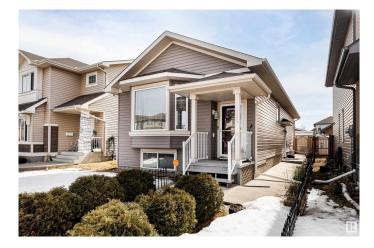

#### \$429,900

4 Bedroom, 3.00 Bathroom, 1,111 sqft Single Family on 0.00 Acres

Tamarack, Edmonton, AB

Get Inspired in Tamarack! This move-in-ready Linconberg built bi-level offers over 2100 sq feet of space, an incredible layout with 4 bedrooms, 3 full baths, and a SEPERATE ENTRANCE! Perfect for families or investors! The upper level features a spacious living and dining area, plus a roomy kitchen with Stainless Steel appliances ideal for entertaining. Both bedrooms boast walk-in closets, with the Master suite featuring a massive 4-piece ensuite. An additional 4-piece bath completes this level. Downstairs, the fully finished basement includes a separate side entry, large family room with fireplace, ample storage, newer front-load appliances, two oversized bedrooms, and another 4-piece bath. Step outside to enjoy the fully landscaped yard, stone patio, and DOUBLE garage! Located near schools, transit, and shopping, this home offers unbeatable convenience in a prime location. Don't miss out!