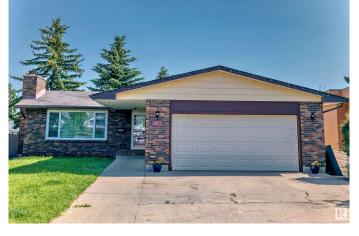

## \$468,000

4 Bedroom, 2.50 Bathroom, 1,302 sqft Single Family on 0.00 Acres

Northmount (Edmonton), Edmonton, AB

Welcome to this beautifully renovated bungalow in a fantastic neighborhood! This home features kitchen with brand-new appliances and quartz countertops. It offers three bedrooms, two bathrooms, and a large basement perfect for entertainment. The huge backyard provides ample space for a garden. The sunroom is ideal for cozy evenings with family. Additionally, the windows were replaced in 2020.

#### **Essential Information**

MLS® # E4427108 Price \$468,000

Bedrooms 4

Bathrooms 2.50

Full Baths 2

Half Baths 1

Square Footage 1,302 Acres 0.00 Year Built 1970

Type Single Family

Sub-Type Detached Single Family

Style Bungalow

Status Active

#### **Exterior**

Exterior Wood, Brick, Metal

Exterior Features Park/Reserve, Playground Nearby, Public Transportation, Schools,

Shopping Nearby

Roof Asphalt Shingles

Construction Wood, Brick, Metal

Foundation Concrete Perimeter