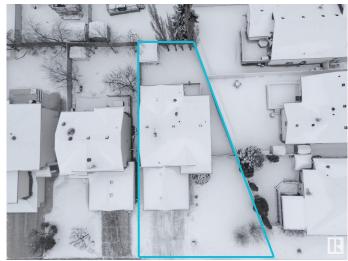

## \$529,900

5 Bedroom, 3.00 Bathroom, 1,192 sqft Single Family on 0.00 Acres

Larkspur, Edmonton, AB

Attention first time home buyers & investors! Welcome to this 5-bedroom bilevel home located in beautiful and most desirable community LARKSPUR. The main floor offers 3 large bedrooms, living room and kitchen, dining. The house is fully renovated, new vinyl flooring, new paint, new kitchen, new countertops, new appliances etc. The basement is fully finished with two bedrooms, full bath and large living room with fireplace. Home also has a double attached garage and is close to schools, shopping Centre and walking distance to bus stop. Must see!

#### **Essential Information**

MLS® # E4426965 Price \$529,900

Bedrooms 5

Bathrooms 3.00

Full Baths 3

Square Footage 1,192

Acres 0.00

Year Built 1998

#### **Exterior**

Exterior Wood, Vinyl

Exterior Features Landscaped, Playground Nearby, Public Transportation, Schools,

**Shopping Nearby** 

Roof Asphalt Shingles

Construction Wood, Vinyl

Foundation Concrete Perimeter