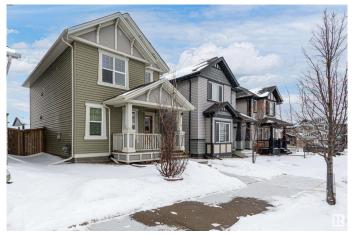

# \$459,900 - 4146 6a Street, Edmonton

MLS® #E4426939

### \$459,900

3 Bedroom, 1.50 Bathroom, 1,388 sqft Single Family on 0.00 Acres

Maple Crest, Edmonton, AB

This beautiful HOMES BY AVI single-family home is built in a carefully planned community of Maple Crest. The house has all the features including a Side Entrance, Front Veranda, 9' ft Ceiling, Huge Island, and Quartz Countertops, Double detached Garage, The living room has a great fireplace, and Upstairs has a beautiful master bedroom with a walk-in closet and ensuite, with two more bedrooms and main bath. Close by to all the major amenities, shopping centres and schools. Great for the beginners and first time home buyers. Some Pictures are virtually staged.

Year Built 2014

Type Single Family

Sub-Type Detached Single Family

Style 2 Storey

Status Active

## **Exterior**

Exterior Wood, Vinyl

Exterior Features Airport Nearby, Playground Nearby, Public Transportation, Schools,

Shopping Nearby, See Remarks

Roof Asphalt Shingles

Construction Wood, Vinyl

Foundation Concrete Perimeter