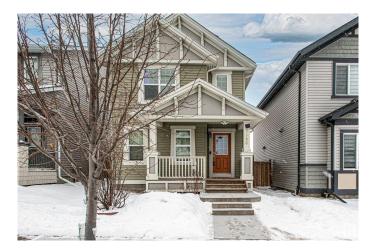

# \$459,900 - 4146 6a Street, Edmonton

MLS® #E4426939

### \$459,900

3 Bedroom, 1.50 Bathroom, 1,388 sqft Single Family on 0.00 Acres

Maple Crest, Edmonton, AB

This beautiful HOMES BY AVI single-family home is built in a carefully planned community of Maple Crest. The house has all the features including a Side Entrance, Front Veranda, 9' ft Ceiling, Huge Island, and Quartz Countertops, Double detached Garage, The living room has a great fireplace, and Upstairs has a beautiful master bedroom with a walk-in closet and ensuite, with two more bedrooms and main bath. Close by to all the major amenities, shopping centres and schools. Great for the beginners and first time home buyers. Some Pictures are virtually staged.

# **Community Information**

Address 4146 6a Street

Area Edmonton
Subdivision Maple Crest
City Edmonton
County ALBERTA

Province AB

Postal Code T6T 0T6

## **Exterior**

Exterior Wood, Vinyl

Exterior Features Airport Nearby, Playground Nearby, Public Transportation, Schools,

Shopping Nearby, See Remarks

Roof Asphalt Shingles

Construction Wood, Vinyl

Foundation Concrete Perimeter