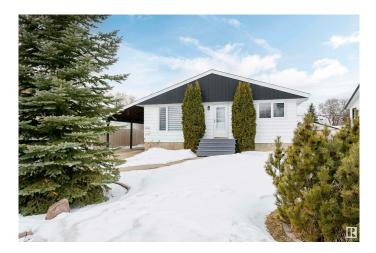

### \$480,000

5 Bedroom, 2.00 Bathroom, 971 sqft Single Family on 0.00 Acres

Jasper Park, Edmonton, AB

Attention Families, Developers and Investors! This well-maintained home on a 50' x 148' lot in Jasper Park offers 687 sq/m of prime redevelopment potential. Featuring a double detached garage, west-facing backyard, front driveway, and rear alley access, it's ideal for families, tenants, or developers seeking their next multi-unit project. Conveniently located near West Edmonton Mall, Whitemud Drive, Downtown, and the upcoming West Valley LRT line. Don't miss this excellent opportunity!

## **Community Information**

| Address                | 9106 153 Street                                                                                                                   |
|------------------------|-----------------------------------------------------------------------------------------------------------------------------------|
| Area                   | Edmonton                                                                                                                          |
| Subdivision            | Jasper Park                                                                                                                       |
| City                   | Edmonton                                                                                                                          |
| County                 | ALBERTA                                                                                                                           |
| Province               | AB                                                                                                                                |
| Postal Code            | T5R 1P6                                                                                                                           |
| Amenities              |                                                                                                                                   |
| Amenities              | Deck, No Animal Home, No Smoking Home, Sauna; Swirlpool; Steam,<br>Vinyl Windows, See Remarks                                     |
| Parking Spaces         | 6                                                                                                                                 |
| Parking                | Double Garage Detached, Front Drive Access, Parking Pad Cement/Paved                                                              |
| Interior               |                                                                                                                                   |
| Interior Features      | ensuite bathroom                                                                                                                  |
| Appliances             | Dishwasher-Built-In, Dryer, Hood Fan, Refrigerator, Storage Shed, Stove-Electric, Washer, Window Coverings                        |
| Heating                | Forced Air-1, Natural Gas                                                                                                         |
| Stories                | 2                                                                                                                                 |
| Has Basement           | Yes                                                                                                                               |
| Basement               | Full, Finished                                                                                                                    |
| Exterior               |                                                                                                                                   |
| Exterior               | Wood, Metal                                                                                                                       |
| Exterior Features      | Back Lane, Fenced, Flat Site, Fruit Trees/Shrubs, Playground Nearby, Public Transportation, Schools, Shopping Nearby, See Remarks |
| Roof                   | Asphalt Shingles                                                                                                                  |
| Construction           | Wood, Metal                                                                                                                       |
| Foundation             | Concrete Perimeter                                                                                                                |
| Additional Information |                                                                                                                                   |