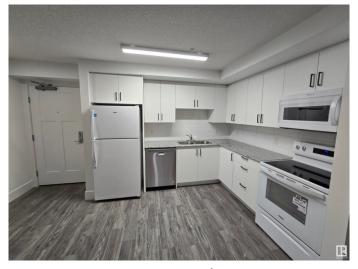

### \$198,000

2 Bedroom, 1.50 Bathroom, 944 sqft Condo / Townhouse on 0.00 Acres

La Perle, Edmonton, AB

WOW! Absolutely gorgeous, newly built 2 bedroom, 2 bathroom condo, modern & luxurious! Ideally located close to parks, shopping (West Edm Mall), schools. Stunning bright & white NEW modern Kitchen, granite counter tops, plus dining area. Huge sunken living room with gorgeous wall mounted electric fireplace & patio doors to huge balcony. Master bedroom has patio entrance to very large balcony, huge walk into closet, plus 2pc ensuite. Second very spacious bedroom, large 4pc main bath, granite counters throughout, in suite laundry plus HUGE enclosed storage unit, as well as storage lockers on same floor. This is a PRIME LOCATION!

## Interior

Interior Features ensuite bathroom

Appliances Dishwasher-Built-In, Dryer, Microwave Hood Fan, Refrigerator,

Stove-Electric, Washer

Heating Baseboard, Natural Gas

Fireplace Yes

Fireplaces Wall Mount