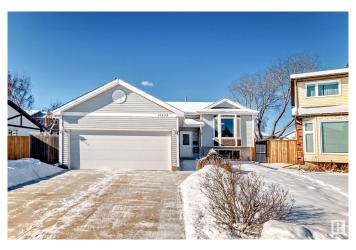

## \$520,000

7 Bedroom, 3.50 Bathroom, 1,246 sqft Single Family on 0.00 Acres

Bearspaw (Edmonton), Edmonton, AB

This 1246 sq.ft. bi-level home sits on a quiet crescent, backing onto a scenic green belt and just steps from Bearspaw Park. The main floor features 3 bedrooms, including a primary with a half-bath ensuite, plus a full bathroom. A bright living area flows into the functional kitchen and dining space. The finished basement adds 4 more bedrooms, a full bath, and 2 half-bath ensuites, offering great flexibility. Stay cool year-round with central A/C. A double attached garage completes this fantastic home.

Type Single Family

Sub-Type Detached Single Family

Style Bi-Level Status Active

### **Exterior**

Exterior Wood, Vinyl

Exterior Features Cul-De-Sac, Fenced, Landscaped, Park/Reserve, Schools, Shopping

Nearby

Roof Asphalt Shingles

Construction Wood, Vinyl

Foundation Concrete Perimeter