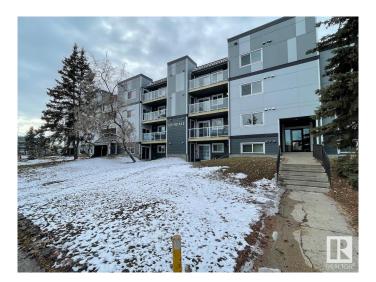

# \$199,900 - 214 9504 182 Street, Edmonton

MLS® #E4426109

### \$199,900

2 Bedroom, 1.50 Bathroom, 947 sqft Condo / Townhouse on 0.00 Acres

La Perle, Edmonton, AB

This like-new two bedroom condo makes an ideal first home or investment! Enjoy the open concept and private balcony with adjoining storage area. The clean white kitchen adjoins the dining area and sunken living room with electric fireplace. Your primary bedrooms has a walk-through closet and 2pc. ensuite. The secondary bedroom could also make an ideal home office and adjoins the main full bathroom. Convenient in-suite laundry hook-ups. Close to schools, parks, major commuting routes, and shopping. This home is available with a quick closing!

## **Community Information**

Address 214 9504 182 Street

Area Edmonton
Subdivision La Perle
City Edmonton
County ALBERTA

Province AB

Postal Code T5T 3A7

#### **Exterior**

Exterior Wood, Hardie Board Siding

Exterior Features Golf Nearby, Playground Nearby, Public Transportation, Schools,

**Shopping Nearby** 

Roof Asphalt Shingles

Construction Wood, Hardie Board Siding