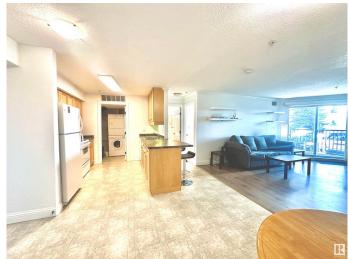

### \$212,000

2 Bedroom, 2.00 Bathroom, 958 sqft Condo / Townhouse on 0.00 Acres

Pembina, Edmonton, AB

Welcome home to this spacious 2 bedroom two bath condo in well maintained Palisades! This suite abode comes with TWO titled stalls, one is underground in your HEATED PARKADE, close to the exit, and the other is surface, with shopping and many amenities nearby all this home needs is YOU! Check out the builder style floorplans in the photos!

#### Interior

Interior Features ensuite bathroom

Appliances Air Conditioning-Central, Dishwasher-Built-In, Dryer, Oven-Microwave,

Refrigerator, Stove-Countertop Electric, Washer, Window Coverings

Heating Forced Air-1, Natural Gas