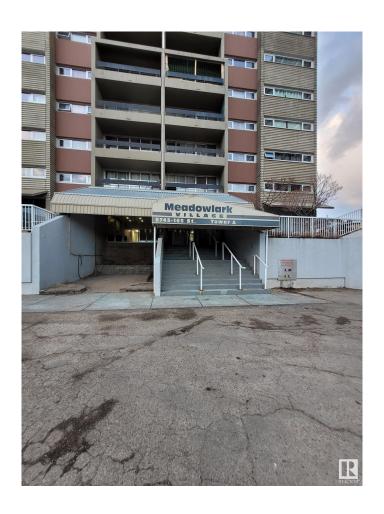

### \$149,900

1 Bedroom, 1.00 Bathroom, 672 sqft Condo / Townhouse on 0.00 Acres

West Meadowlark Park, Edmonton, AB

Renovated spacious sub-penthouse 1 bedroom condo on the 16th floor of a concrete 17 story building, with a great unobstructed view of West Edmonton. Short distance to Whitemud Drive and Anthony Henday Drive. Right next to the expanding Misericordia Hospital, the soon to be completed west LRT line and walking distance to West Edmonton Mall. The immaculate, professionally designed in brutalistic style kitchen has extended quartz countertops, stainless steel appliances, modern cupboards and a sleek tile backsplash. The oversized bedroom has a large closet and a wide window with a spectacular view. The elegant spacious bathroom has a double sink and beautiful tile work on the floors and bathtub surround.

## **Additional Information**

Date Listed March 12th, 2025

Days on Market 24

Zoning Zone 22

Condo Fee \$346

Meddowlark
VILLAGE
8745-165 St. Tower A

DATA IS DEEMED RELIABLE BUT IS NOT GUARANTEED ACCURATE BY THE REALTORS® ASSOCIATION OF