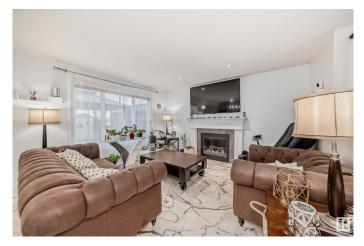

#### \$599,900

4 Bedroom, 3.50 Bathroom, 1,990 sqft Single Family on 0.00 Acres

Walker, Edmonton, AB

Nestled in the fantastic community of Walker, this METICULOUSLY MAINTAINED & RENOVATED, 2-storey, AIR CONDITIONED home offers perfect blend of both comfort & convenience. The home boasts 4 BEDROOMS & 3.5 BATHS and over 2700+ Sq.ft of living space. NO CARPET home, **BRAND NEW EPOXY FLOORS (Marble** Imitation) on the main floor which makes cleaning up a breeze! NEW LAMINATE FLOORS on upper level & basement. NEW HOOD FAN, FRESHLY PAINTED KITCHEN CABINETS, NEW LIGHT FIXTURES (Remote Controlled that gives option to change colours), 2-year old HOT WATER TANK. Entire home has abundance of natural light. The main floor offers a DEN, the living room has cozy gas fireplace, while the dining area connects effortlessly to a gorgeous backyard BACKING UP TO WALKER PARK. Open concept kitchen comes with NEWER (2-year old) SS appliances, NEW countertop, NEW backsplash, corner pantry and wide island. FULLY FINISHED BASEMENT with MEDIA ROOM, GYM, 4th BEDROOM & FULL BATHROOM. OVERSIZED DOUBLE HEATED GARAGE.