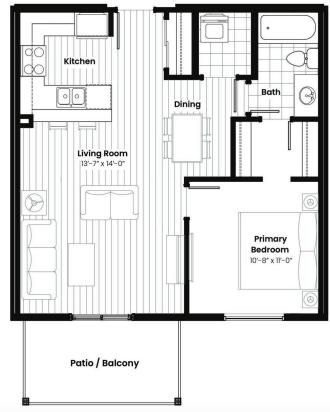

#### \$233,500

1 Bedroom, 1.00 Bathroom, 598 sqft Condo / Townhouse on 0.00 Acres

Larkspur, Edmonton, AB

\*\*1 year fee condo fees!\*\*Walk into this open and spacious brand new one bedroom one bath floor plan called the Joshua. Expertly designed for both comfort and functionality. The layout features bright living area that seamlessly connects to a modern kitchen, ideal for entertaining. Large windows flood the space with natural light, while the well-appointed bedroom offers a serene retreat. With large laundry area and a thoughtful flow, this home is perfect for anyone seeking style and convenience. Home is under construction.

#### Interior

Interior Features ensuite bathroom

Appliances Dishwasher-Built-In, Microwave Hood Fan, Refrigerator, Stacked

Washer/Dryer, Stove-Electric

Heating Baseboard, Water