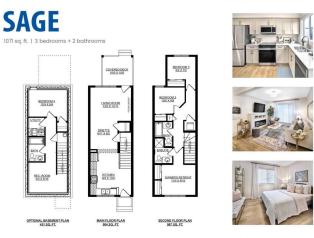

#### \$394,998

3 Bedroom, 2.00 Bathroom, 1,071 sqft Condo / Townhouse on 0.00 Acres

Aster, Edmonton, AB

Welcome to Broadview Homes newest product line the Village at Aster located in the hear of the South East Edmonton. These detached single family homes give you the opportunity to purchase a brand new single family home for the price of a duplex. These homes are nested in a private community that gives you a village like feeling. There are only a hand full of units in this Village like community which makes it family orientated. From the superior floor plans to the superior designs owning a unique family built home has never felt this good. Located close to all amenities and easy access to major roads like the Henday and the whitemud drive. A Village fee of \$29 per month takes care of your road snow removal so you don't have too. All you have to do is move in and enjoy your new home. \*\*\* Under construction and to be complete in the Summer of 2025, photos used are from the same home recently built but colors may vary

#### **Essential Information**

| MLS® #    | E4424713  |
|-----------|-----------|
| Price     | \$394,998 |
| Bedrooms  | 3         |
| Bathrooms | 2.00      |

| Full Baths     | 2                    |
|----------------|----------------------|
| Square Footage | 1,071                |
| Acres          | 0.00                 |
| Year Built     | 2025                 |
| Туре           | Condo / Townhouse    |
| Sub-Type       | Detached Condominium |
| Style          | 2 Storey             |
| Status         | Active               |
|                |                      |