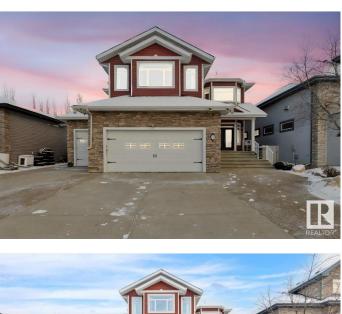

# \$959,900 - 27 Kingdom Place, Leduc

MLS® #E4424501

#### \$959,900

5 Bedroom, 3.50 Bathroom, 3,028 sqft Single Family on 0.00 Acres

West Haven, Leduc, AB

Step into this remarkable 3028 sq ft 2-storey home with exquisite upgrades that redefine luxury living. The kitchen is a gourmet's dream, featuring granite countertops, a tiled backsplash, gas stove & oak cabinets. The open layout flows seamlessly into the dining area and living room, complete with a cozy fireplace. Upstairs, you'll find a primary suite fit for royalty, boasting a lavish ensuite with a 2-person jacuzzi, heated tiled floors, and a walk in closet. Additionally, there are 2 bdrms, a 4-pc bath, and a fantastic bonus room/bdrm with a wet bar and wood-burning fireplace. The fully finished basement offers an additional bdrm, a large rec room, and 4-pc bath. This home is equipped with 2 H/E furnaces and central air, ensuring comfort year-round. The heated triple car garage boasts 928 ft, amazing for all the car enthusiasts. Outside, the fenced and landscaped property is filled with added bonuses, making it a true haven. Don't miss the chance to call this captivating property your own!

## Exterior

| Exterior          | Wood, Stone, Vinyl                                           |
|-------------------|--------------------------------------------------------------|
| Exterior Features | Cul-De-Sac, Fenced, Golf Nearby, Landscaped, Low Maintenance |
|                   | Landscape, Schools, Shopping Nearby                          |
| Roof              | Asphalt Shingles                                             |
| Construction      | Wood, Stone, Vinyl                                           |
| Foundation        | Concrete Perimeter                                           |