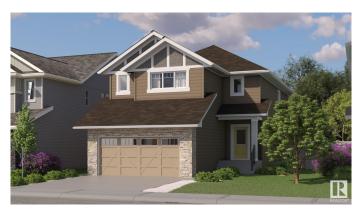

#### \$698.800

3 Bedroom, 2.50 Bathroom, 2,326 sqft Single Family on 0.00 Acres

Erin Ridge North, St. Albert, AB

Discover the ideal combination of modern design and functional living with the Nova model home by One Horizon Living. This meticulously crafted 2,326-square-foot residence boasts a contemporary aesthetic inside and out. Explore detailed exterior and interior renderings that highlight Nova's architectural beauty and thoughtfully designed interiors. Key features include spacious living areas, a state-of-the-art kitchen, and elegant finishes throughout. Nova is designed to elevate your lifestyle, ensuring every square foot is maximized for comfort and style.