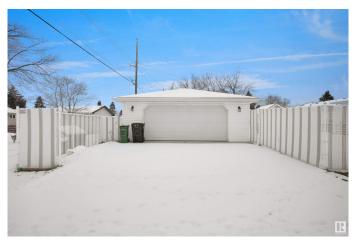

2 Bedroom, 1.50 Bathroom, 1,051 sqft Single Family on 0.00 Acres

Jasper Park, Edmonton, AB

INVESTOR ALERT! This sough after 52'x147'. Corner lot offering over 700 sq/m. Ideal for a wide range of redevelopment possibilities. This property is perfect for your next multi-unit or custom project and is located in the mature neighbourhood of Jasper Park. The home is clean and well-maintained with 2 bedrooms and a double detached garage. Close to WEM, Whitemud Dr, LRT and Downtown! This is a rare property with huge potential.

Built in 1959

#### **Essential Information**

MLS® # E4423567 Price \$649,000

Bedrooms 2 Bathrooms 1.50

Full Baths 1
Half Baths 1

Square Footage 1,051 Acres 0.00

Year Built 1959

Type Single Family

Sub-Type Detached Single Family

Style Bungalow

Status Active







# **Community Information**

Address 15220 91 Avenue

Area Edmonton

Subdivision Jasper Park

City Edmonton
County ALBERTA

Province AB

Postal Code T5R 4Z5

# **Amenities**

Amenities Deck

Parking Double Garage Detached

# Interior

Appliances Dishwasher-Built-In, Dryer, Hood Fan, Refrigerator, Stove-Electric,

Washer

Heating Forced Air-1, Natural Gas

Stories 2

Has Basement Yes

Basement Full, Partially Finished

### **Exterior**

Exterior Wood, Vinyl

Exterior Features Back Lane, Corner Lot, Schools, Shopping Nearby, See Remarks

Roof Asphalt Shingles

Construction Wood, Vinyl

Foundation Concrete Perimeter

### Additional Information

Date Listed March 1st, 2025

Days on Market 36

Zoning Zone 22

DATA IS DEEMED RELIABLE BUT IS NOT GUARANTEED ACCURATE BY THE REALTORS® ASSOCIATION