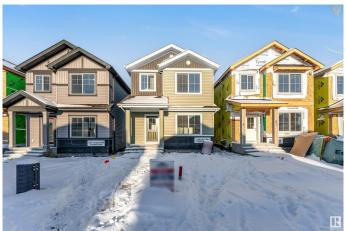

## Interior

Interior Features ensuite bathroom

Appliances Dishwasher-Built-In, Dryer, Hood Fan, Oven-Built-In, Refrigerator,

Stove-Countertop Gas, Stove-Electric, Washer

Heating Fan Coil, Natural Gas

Stories 2

Has Basement Yes

Basement Full, Unfinished