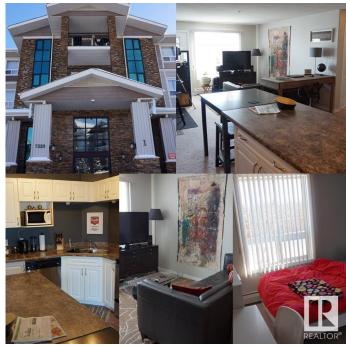

### \$207,888

2 Bedroom, 2.00 Bathroom, 839 sqft Condo / Townhouse on 0.00 Acres

South Terwillegar, Edmonton, AB

Charming 839 sq.ft 2 bedroom 2 bathroom condo in South Terwillegar! This unit features a California split two bedroom layout, insuite laundry, upgraded cabinet package, stainless steel appliances, two full bathrooms, and a title surface parking stall! Easy access to the Henday, the shops at the currents at Windermere and Hwy 2. Great first time buyer property or pick it up as an investment revenue.

#### Interior

Interior Features ensuite bathroom

Appliances Dishwasher-Built-In, Dryer, Garage Opener, Hood Fan, Refrigerator,

Stove-Electric, Washer, Window Coverings

Heating Baseboard, Natural Gas