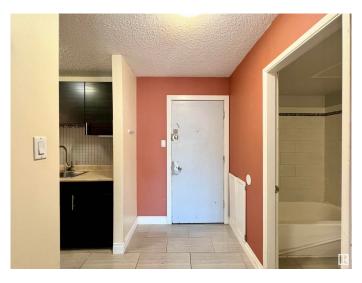

## Interior

Appliances Dishwasher-Built-In, Hood Fan, Refrigerator, Stove-Electric, Window

Coverings

Heating Baseboard, Hot Water, Natural Gas