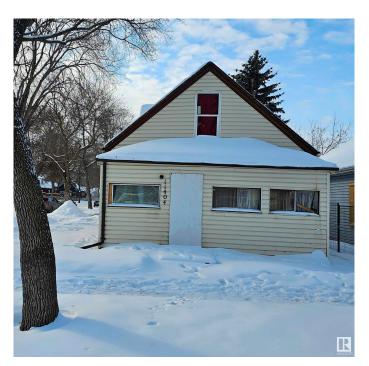

# \$133,000 - 11404 88 Street, Edmonton

MLS® #E4421783

### \$133,000

3 Bedroom, 2.00 Bathroom, 1,094 sqft Single Family on 0.00 Acres

Parkdale (Edmonton), Edmonton, AB

"An INFILL OPPORTUNITY!" RF-3 zoning lot in the quickly redeveloping neighbourhood of Parkdale. Feel the energy of the beautiful tree-lined neighbourhood being rejuvenated with the Commonwealth rec centre, new Edge Water development and many new infills being built, even on the same street. This property is sold "as is where is at time of possession―. No warranties or representations.

Built in 1923

#### **Exterior**

Exterior Wood, Vinyl

Exterior Features Corner Lot, Fenced, Low Maintenance Landscape, No Back Lane,

Playground Nearby, Schools, Shopping Nearby

Roof Asphalt Shingles

Construction Wood, Vinyl