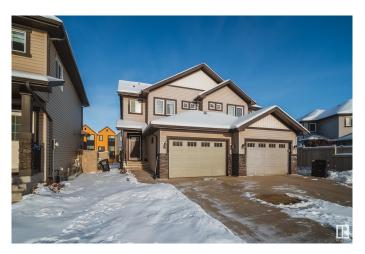

# \$437,500

3 Bedroom, 2.50 Bathroom, 1,390 sqft Single Family on 0.00 Acres

Maple Crest, Edmonton, AB

Beautiful 3-bedroom half duplex in Southeast Edmonton, perfect for families or investors. The main floor features an open-concept living area, a bright kitchen with stainless steel appliances, and a dining space overlooking the private, fenced backyard with access to a back walkway. Upstairs offers three spacious bedrooms, including a primary suite with a walk-in closet. The property includes a double attached garage and driveway parking.

# **Amenities**

Amenities On Street Parking, Vinyl Windows

Parking Double Garage Attached