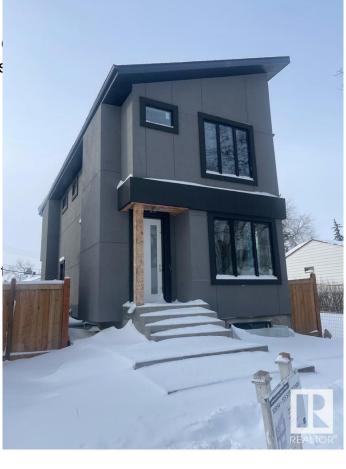

#### \$724.900

4 Bedroom, 3.50 Bathroom, 1,938 sqft Single Family on 0.00 Acres

North Glenora, Edmonton, AB

Find your ideal lifestyle in this incredible property in North GLENORA! Pre-Sale BRAND NEW 1938 sq ft above grade SKINNY home . Property showcases large living space with electric fireplace, 4 large bedrooms, 4.5 bathrooms including en-suite luxurious bathroom in the master suite, flex area on the main and bonus area upstairs. The open concept kitchen will take your breath away with its high end finishes throughout Property will include fully finished basement with legal secondary suite and side entry, plus an oversized double garage. 10yr New Home Warranty included. Easy access to downtown, schools, shopping and the ravine/river valley is only a few blocks away!!

#### **Essential Information**

MLS® # E4421142
Price \$724,900
Bedrooms 4
Bathrooms 3.50
Full Baths 3
Half Baths 1
Square Footage 1,938
Acres 0.00

2024

Type Single Family

Sub-Type Detached Single Family

Style 2 Storey
Status Active