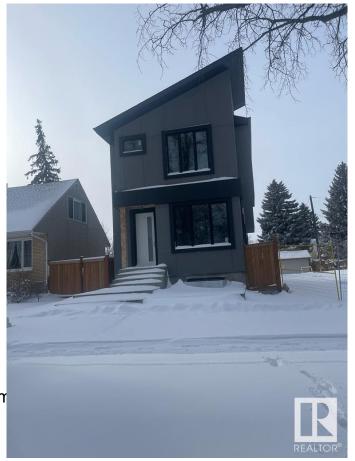

#### \$724.900

4 Bedroom, 3.50 Bathroom, 1,938 sqft Single Family on 0.00 Acres

North Glenora, Edmonton, AB

Find your ideal lifestyle in this incredible property in North GLENORA! Pre-Sale BRAND NEW 1938 sq ft above grade SKINNY home . Property showcases large living space with electric fireplace, 4 large bedrooms, 4.5 bathrooms including en-suite luxurious bathroom in the master suite, flex area on the main and bonus area upstairs. The open concept kitchen will take your breath away with its high end finishes throughout Property will include fully finished basement with legal secondary suite and side entry, plus an oversized double garage. 10yr New Home Warranty included. Easy access to downtown, schools, shopping and the ravine/river valley is only a few blocks away!!

#### **Essential Information**

MLS® # E4421142
Price \$724,900
Bedrooms 4
Bathrooms 3.50
Full Baths 3
Half Baths 1
Square Footage 1,938
Acres 0.00

2024

Type Single Family

Sub-Type Detached Single Family

Style 2 Storey
Status Active