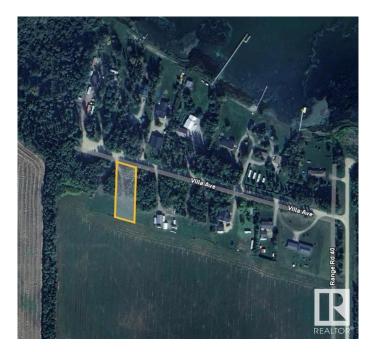

### \$69,900

0 Bedroom, 0.00 Bathroom, Rural on 0.50 Acres

Thibault Settlement, Rural Lac Ste. Anne County, AB

AMAZING OPPORTUNITY AT A GREAT PRICE!! PRIVATE PARTIAL TREED WITH CLEARED DRIVEWAYS AND BUILDING SITE. THIS HALF-ACRE PARCEL JUST LOCATED OFF THE SOUTH SHORES OF LAC STE ANNE. MINUTES TO ALBERTA BEACH & A SHORT DRIVE TO DARWELL. THIS LOT/AREA IS A MUNICIPAL RESERVE ADJACENT TO FARM FIELD DIRECTLY BEHIND. CLEARED ON THE SOUTH END. BUT LINED WITH FOREST ON THE NORTH PERIMETER FOR PRIVACY! THIS FABULOUS LOT FEATURES PATHWAYS LEADING TO THE LAKE, POWER & GAS AVAILABLE AT PROPERTY LINE. THE PERFECT (SHORT DRIVE FROM EDMONTON) WEEKEND GETAWAY SPOT CLOSE TO WATER AMENITIES OR BUILD YOUR DREAM GETAWAY LAKE HOUSE OR EVEN PARK AN RV / TRAVEL TRAILER AND **ENJOY ALL RECREATIONAL ACTIVITIES** THAT LAC STE ANNE & ALBERTA BEACH COMMUNITY HAS TO OFFER. 1 MORE ADJACENT LOT ALSO AVAILABLE FOR EVEN A MORE SPACE OR BIGGER HOME! LOT SIZE 96' x 232' APPROX.

## **Community Information**

Address Lot 9 54426 Rge Rd 40

Area Rural Lac Ste. Anne County

Subdivision Thibault Settlement

City Rural Lac Ste. Anne County

County ALBERTA

Province AB

Postal Code T0E 0E0

#### **Exterior**

Exterior Features Beach Access, Boating, Cul-De-Sac, Flat Site, Golf Nearby, Lake

Access Property, Lake View, Level Land, No Through Road, Private

Setting, Recreation Use, Shopping Nearby