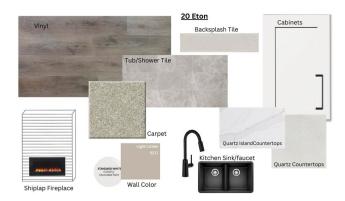

#### \$540,000

3 Bedroom, 2.50 Bathroom, 1,815 sqft Single Family on 0.00 Acres

Easton, Spruce Grove, AB

This stunning 2-storey home features a double attached garage and an open-concept main floor, perfect for entertaining. The spacious living room boasts an electric fireplace, while the kitchen offers a corner pantry, an island with a breakfast bar, and plenty of storage. A convenient 2pc bath completes the main level. Upstairs, you'll find a large bonus room, laundry area, 4pc bath, and two bedrooms. The primary suite is a retreat with a walk-in closet and a luxurious 5pc ensuite, including dual sinks, a stand-up shower, and a soaker tub. A separate side entrance leads to the unfinished basement, offering endless potential. This home blends functionality and style for modern living.

### Interior

| Interior Features | ensuite bathroom                                                      |
|-------------------|-----------------------------------------------------------------------|
| Appliances        | Dishwasher-Built-In, Microwave Hood Fan, Refrigerator, Stove-Electric |
| Heating           | Forced Air-1, Natural Gas                                             |
| Fireplace         | Yes                                                                   |
| Fireplaces        | Insert                                                                |
| Stories           | 2                                                                     |
| Has Basement      | Yes                                                                   |
| Basement          | Full, Unfinished                                                      |

### Exterior

| Exterior          | Wood, Stone, Vinyl                                        |
|-------------------|-----------------------------------------------------------|
| Exterior Features | Park/Reserve, Playground Nearby, Schools, Shopping Nearby |
| Roof              | Asphalt Shingles                                          |
| Construction      | Wood, Stone, Vinyl                                        |
| Foundation        | Concrete Perimeter                                        |