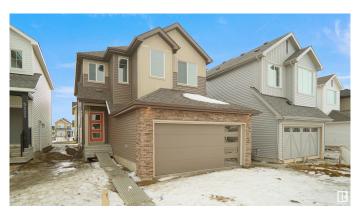

#### \$609,997

3 Bedroom, 3.00 Bathroom, 2,153 sqft Single Family on 0.00 Acres

Keswick Area, Edmonton, AB

Welcome to the "Columbia― built by the award winning Pacesetter homes and is located on a quiet street in the heart Keswick Landing. This unique property in Keswick offers nearly 2155 sq ft of living space. The main floor features a large front entrance which has a closed off den next to it which can be used a bedroom/ office if needed and a 3 piece bath, as well as an open kitchen with quartz counters, and a large walkthrough pantry that is leads through to the mudroom and garage. Large windows allow natural light to pour in throughout the house. Upstairs you'II find 3 large bedrooms and a good sized bonus room. This home has a side separate entrance perfect for a future legal suite or nanny suite. This home is now move in ready!

#### **Exterior**

Exterior Wood, Stone, Vinyl

Exterior Features Golf Nearby, Park/Reserve, Playground Nearby, Public Swimming Pool,

Public Transportation, Schools, Shopping Nearby, See Remarks

Roof Asphalt Shingles