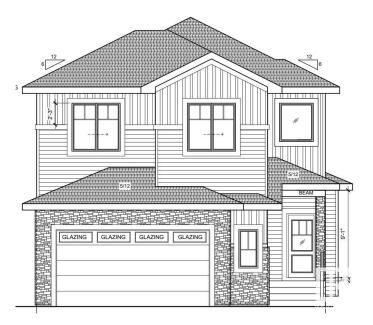

### \$659,900

4 Bedroom, 3.00 Bathroom, 2,164 sqft Single Family on 0.00 Acres

Woodbend, Leduc, AB

This house checks off all the columns & opportunity for job to customize. Detached Home located in a peaceful community while being conveniently close to all amenities. Main floor with Open to above Living area with fireplace & stunning feature wall. Main floor bedroom with closet and full bath. BEAUTIFUL kitchen truly a masterpiece, unique Centre island. Spice Kitchen with lot of cabinets. Dining nook with access to backyard. Oak staircase leads to bonus room. Huge Primary br with 5pc fully custom ensuite & W/I closet. Two more br's with Common bathroom. Laundry on 2nd floor with sink. Side entrance for basement.

#### **Essential Information**

MLS® # E4420029 Price \$659,900

Bedrooms 4

Bathrooms 3.00

Full Baths 3

Square Footage 2,164

Acres 0.00 Year Built 2024

Type Single Family

#### **Exterior**

Exterior Wood, Vinyl

Exterior Features Airport Nearby, Schools, Shopping Nearby

Roof Asphalt Shingles

Construction Wood, Vinyl

Foundation Concrete Perimeter