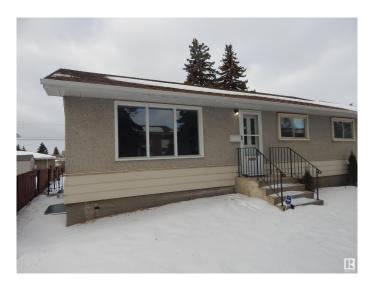

### \$419,000

4 Bedroom, 2.00 Bathroom, 1,036 sqft Single Family on 0.00 Acres

Killarney, Edmonton, AB

COME SEE YOUR FUTURE HOME!!
Welcome to this RENOVATED and Fully
Finished BASEMENT with a MOTHER IN LAW
SUITE with SEPARATE ENTRANCE, 3+1
Bedrooms, 2 Kitchen, located in the
community of Killarney! New vinyl flooring,
New paint, New kitchen, New QUARTZ
countertop and much more!! Don't miss
out on this beautiful home! Convenient access
to schools, shopping,
transportation.....don't miss out!

#### **Essential Information**

MLS® # E4419220 Price \$419,000

Bedrooms 4

Bathrooms 2.00

Full Baths 2

Square Footage 1,036 Acres 0.00 Year Built 1958

Type Single Family

Sub-Type Detached Single Family

#### **Exterior**

Exterior Wood, Stucco

Exterior Features Back Lane, Fenced, Landscaped, Public Transportation, Schools,

Shopping Nearby, See Remarks

Roof Asphalt Shingles

Construction Wood, Stucco

Foundation Concrete Perimeter