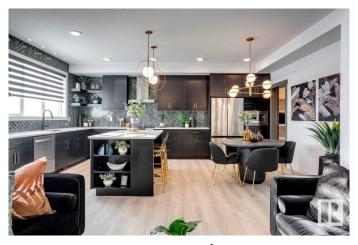

### \$680,434

3 Bedroom, 2.50 Bathroom, 2,085 sqft Single Family on 0.00 Acres

River's Edge, Edmonton, AB

Discover this stunning farmhouse-style home featuring an open-to-below great room with large windows that flood the space with natural light. The main floor includes a convenient bedroom, a 3-piece bathroom with a standing shower, and a mudroom. The modern kitchen boasts quartz counters, cabinets to the ceiling, a walkthrough pantry, undermount sinks, and an electric fireplace in the living area. MDF shelving is thoughtfully placed throughout, adding functionality and style. Enjoy the spacious 21x22 double garage, textured ceilings, and a private side entrance. This beautifully designed home is the perfect blend of elegance and practicality! Photos are representative.

#### Interior

Interior Features ensuite bathroom

Appliances Hood Fan, Microwave Hood Fan

Heating Forced Air-1, Natural Gas

Fireplace Yes
Fireplaces Insert

Stories 2

Has Basement Yes

Basement Full, Unfinished