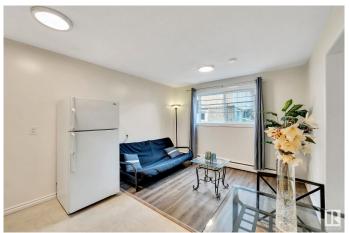

### \$74,999

1 Bedroom, 1.00 Bathroom, 398 sqft Condo / Townhouse on 0.00 Acres

Elmwood Park, Edmonton, AB

Upgraded, move-in ready 1 bedroom 1 bathroom condo. Perfect for a student or investment property. Close to schools, malls, several post secondary institutions, groceries, and public transport. Close to downtown Edmonton. Luxury vinyl plank flooring. LED lighting. Kitchen, living room, bathroom and bedroom. Condo fees include heating, water and waste. Pay only electricity! Well managed building. Common laundry located on same floor as the unit. Energized parking stall. Whether you're looking for a place to call home or a smart investment opportunity, this unit is ready for occupancy. Located on basement level of low-rise condo building, with large windows allowing plenty of light.

# of Stories 3
Stories 1

Has Basement Yes

Basement See Remarks