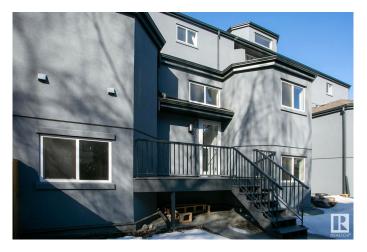

### \$165,000

2 Bedroom, 1.50 Bathroom, 1,063 sqft Condo / Townhouse on 0.00 Acres

Strathcona, Edmonton, AB

Sold as is where is at time of possession. Bilevel condo with it's own entrance facing east (door number 9852). Kitchen, living room, dining room, bathroom on upper level. 2 large bedrooms, full bath and laundry on the lower level. Huge windows let light into all the rooms. Patio space outside the front door for a BBQ, and and indoor parking stall.

#### **Exterior**

Exterior Wood, Stucco

Exterior Features Back Lane, Flat Site, Low Maintenance Landscape, Playground Nearby,

Public Transportation, Schools, Shopping Nearby, Ski Hill Nearby

Roof Asphalt Shingles