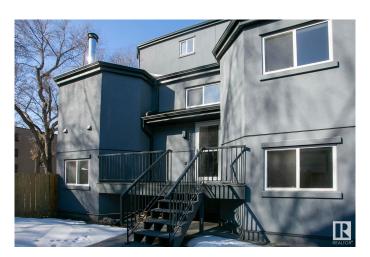

### \$165,000

2 Bedroom, 1.50 Bathroom, 1,063 sqft Condo / Townhouse on 0.00 Acres

Strathcona, Edmonton, AB

Sold as is where is at time of possession. Bilevel condo with it's own entrance facing east (door number 9852). Kitchen, living room, dining room, bathroom on upper level. 2 large bedrooms, full bath and laundry on the lower level. Huge windows let light into all the rooms. Patio space outside the front door for a BBQ, and and indoor parking stall.

#### **Exterior**

Exterior Wood, Stucco

Exterior Features Back Lane, Flat Site, Low Maintenance Landscape, Playground Nearby,

Public Transportation, Schools, Shopping Nearby, Ski Hill Nearby

Roof Asphalt Shingles