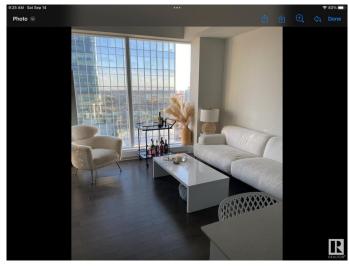

#### \$339,900

1 Bedroom, 1.00 Bathroom, 515 sqft Condo / Townhouse on 0.00 Acres

Downtown (Edmonton), Edmonton, AB

One of the nicest layouts with WIDER Living Room Space One titled underground Parking Stall. Enjoy a condo lifestyle with all the first class amenities above the J.W. MARRIOT HOTEL. Enjoy unlimited access to ARCHETYPE Body by Bennet GYM, Indoor swimming pool, Hot Tub, Steam room and Yoga, Spin and boxing classes. Amenities like BILLIARDS Lounge, PET WALK AREA, OUT DOOR PATIO AND BBQ ,ROOFTOP DECK, CONFERENCE ROOM. 24/7 CONCIERGE SERVICE. PEDWAY system direct access to LRT ,Grocery Market ,restaurants and more. The LEGENDS PRIVATE RESIDENCE IN THE ICE DISTRICT a great place to call home.

### Interior

Appliances Air Conditioning-Central, Dishwasher-Built-In, Garage Opener, Hood

Fan, Oven-Built-In, Oven-Microwave, Refrigerator, Stacked

Washer/Dryer, Stove-Countertop Electric

Heating Fan Coil, Natural Gas