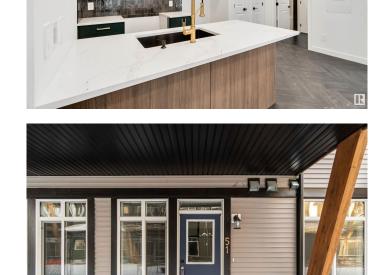

#### \$179,900

1 Bedroom, 1.00 Bathroom, 509 sqft Condo / Townhouse on 0.00 Acres

Glenridding Ravine, Edmonton, AB

FULLY LANDSCAPED! Welcome to Essential Glenridding, where luxury living meets modern convenience! This stunning new 1bed/1bath condo features new designer finishes that will take your breath away. The CEDAR offers an open-concept floor plan with a full bath, laundry room and 1 bedroom. The private patio is the perfect addition for hosting summer BBQs or relaxing after a long day. The kitchen features 36" upgraded cabinets, quartz countertops and overlooks the living room. It's the perfect space to whip up your favourite meals or entertain friends and family. This home also comes with a generous \$3,000 appliance allowance and one assigned parking stall. Don't miss out! QUICK POSSESSION!

#### **Exterior**

Exterior Wood, Stone, Vinyl

Exterior Features Airport Nearby, Golf Nearby, Landscaped, Park/Reserve, Playground

Nearby, Schools, Ski Hill Nearby

Roof Asphalt Shingles
Construction Wood, Stone, Vinyl
Foundation Concrete Perimeter