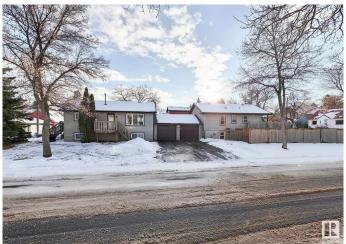

#### \$850,000

5 Bedroom, 4.00 Bathroom, 1,615 sqft Single Family on 0.00 Acres

Grovenor, Edmonton, AB

Welcome to your future investment property with tenants. Nestled in the beautiful neighborhood of Grovenor with easy access to downtown Edmonton and main roads for easy transit. One side is a full bi-level with 1 bed & 4-piece bath on the main level completed with kitchen, dinning and living room. The basement has 2 bedrooms & 3 piece bath, laundry/storage & family room. You will also find a deck off the side door for bbq & outdoor lounging. The other side has an upstairs open concept suite with 2 beds, 4-piece bath & laundry closet as well as large storage closet. The basement has a separate entrance to an unpermitted suite with large windows for ample sun light, 1 bed, 4-piece bath & its own laundry with a large amount of storage space. This side of the duplex is fenced with plenty of grass area to enjoy outdoor privacy.

## Exterior

| Exterior          | Wood, Vinyl                                                      |
|-------------------|------------------------------------------------------------------|
| Exterior Features | Corner Lot, Flat Site, Playground Nearby, Public Transportation, |
|                   | Schools, Shopping Nearby, Subdividable Lot, Partially Fenced     |
| Roof              | Asphalt Shingles                                                 |
| Construction      | Wood, Vinyl                                                      |
| Foundation        | Concrete Perimeter                                               |