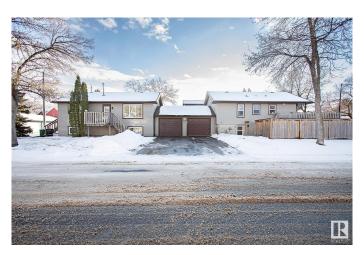

#### \$850,000

5 Bedroom, 4.00 Bathroom, 1,615 sqft Single Family on 0.00 Acres

Grovenor, Edmonton, AB

Welcome to your future investment property with tenants. Nestled in the beautiful neighborhood of Grovenor with easy access to downtown Edmonton and main roads for easy transit. One side is a full bi-level with 1 bed & 4-piece bath on the main level completed with kitchen, dinning and living room. The basement has 2 bedrooms & 3 piece bath, laundry/storage & family room. You will also find a deck off the side door for bbq & outdoor lounging. The other side has an upstairs open concept suite with 2 beds, 4-piece bath & laundry closet as well as large storage closet. The basement has a separate entrance to an unpermitted suite with large windows for ample sun light, 1 bed, 4-piece bath & its own laundry with a large amount of storage space. This side of the duplex is fenced with plenty of grass area to enjoy outdoor privacy.

## Exterior

| Exterior          | Wood, Vinyl                                                      |
|-------------------|------------------------------------------------------------------|
| Exterior Features | Corner Lot, Flat Site, Playground Nearby, Public Transportation, |
|                   | Schools, Shopping Nearby, Subdividable Lot, Partially Fenced     |
| Roof              | Asphalt Shingles                                                 |
| Construction      | Wood, Vinyl                                                      |
| Foundation        | Concrete Perimeter                                               |